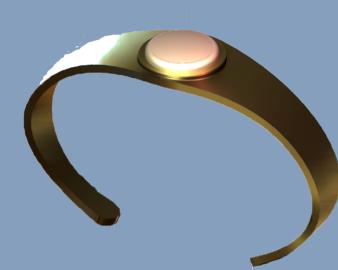

5

- By holding a finger on the stone and speaking quietly, Whispered Words are transmitted as high quality message.
- Tapping the stone twice and holding the bracelet up to his ear, the recipient hears these Whispered Words.

56

Lights on the end of the bracelet indicate different states:

- Blue light lit until message is heard by partner
- Yellow light lit until message is heard
- White horizontal light indicates charge remaining