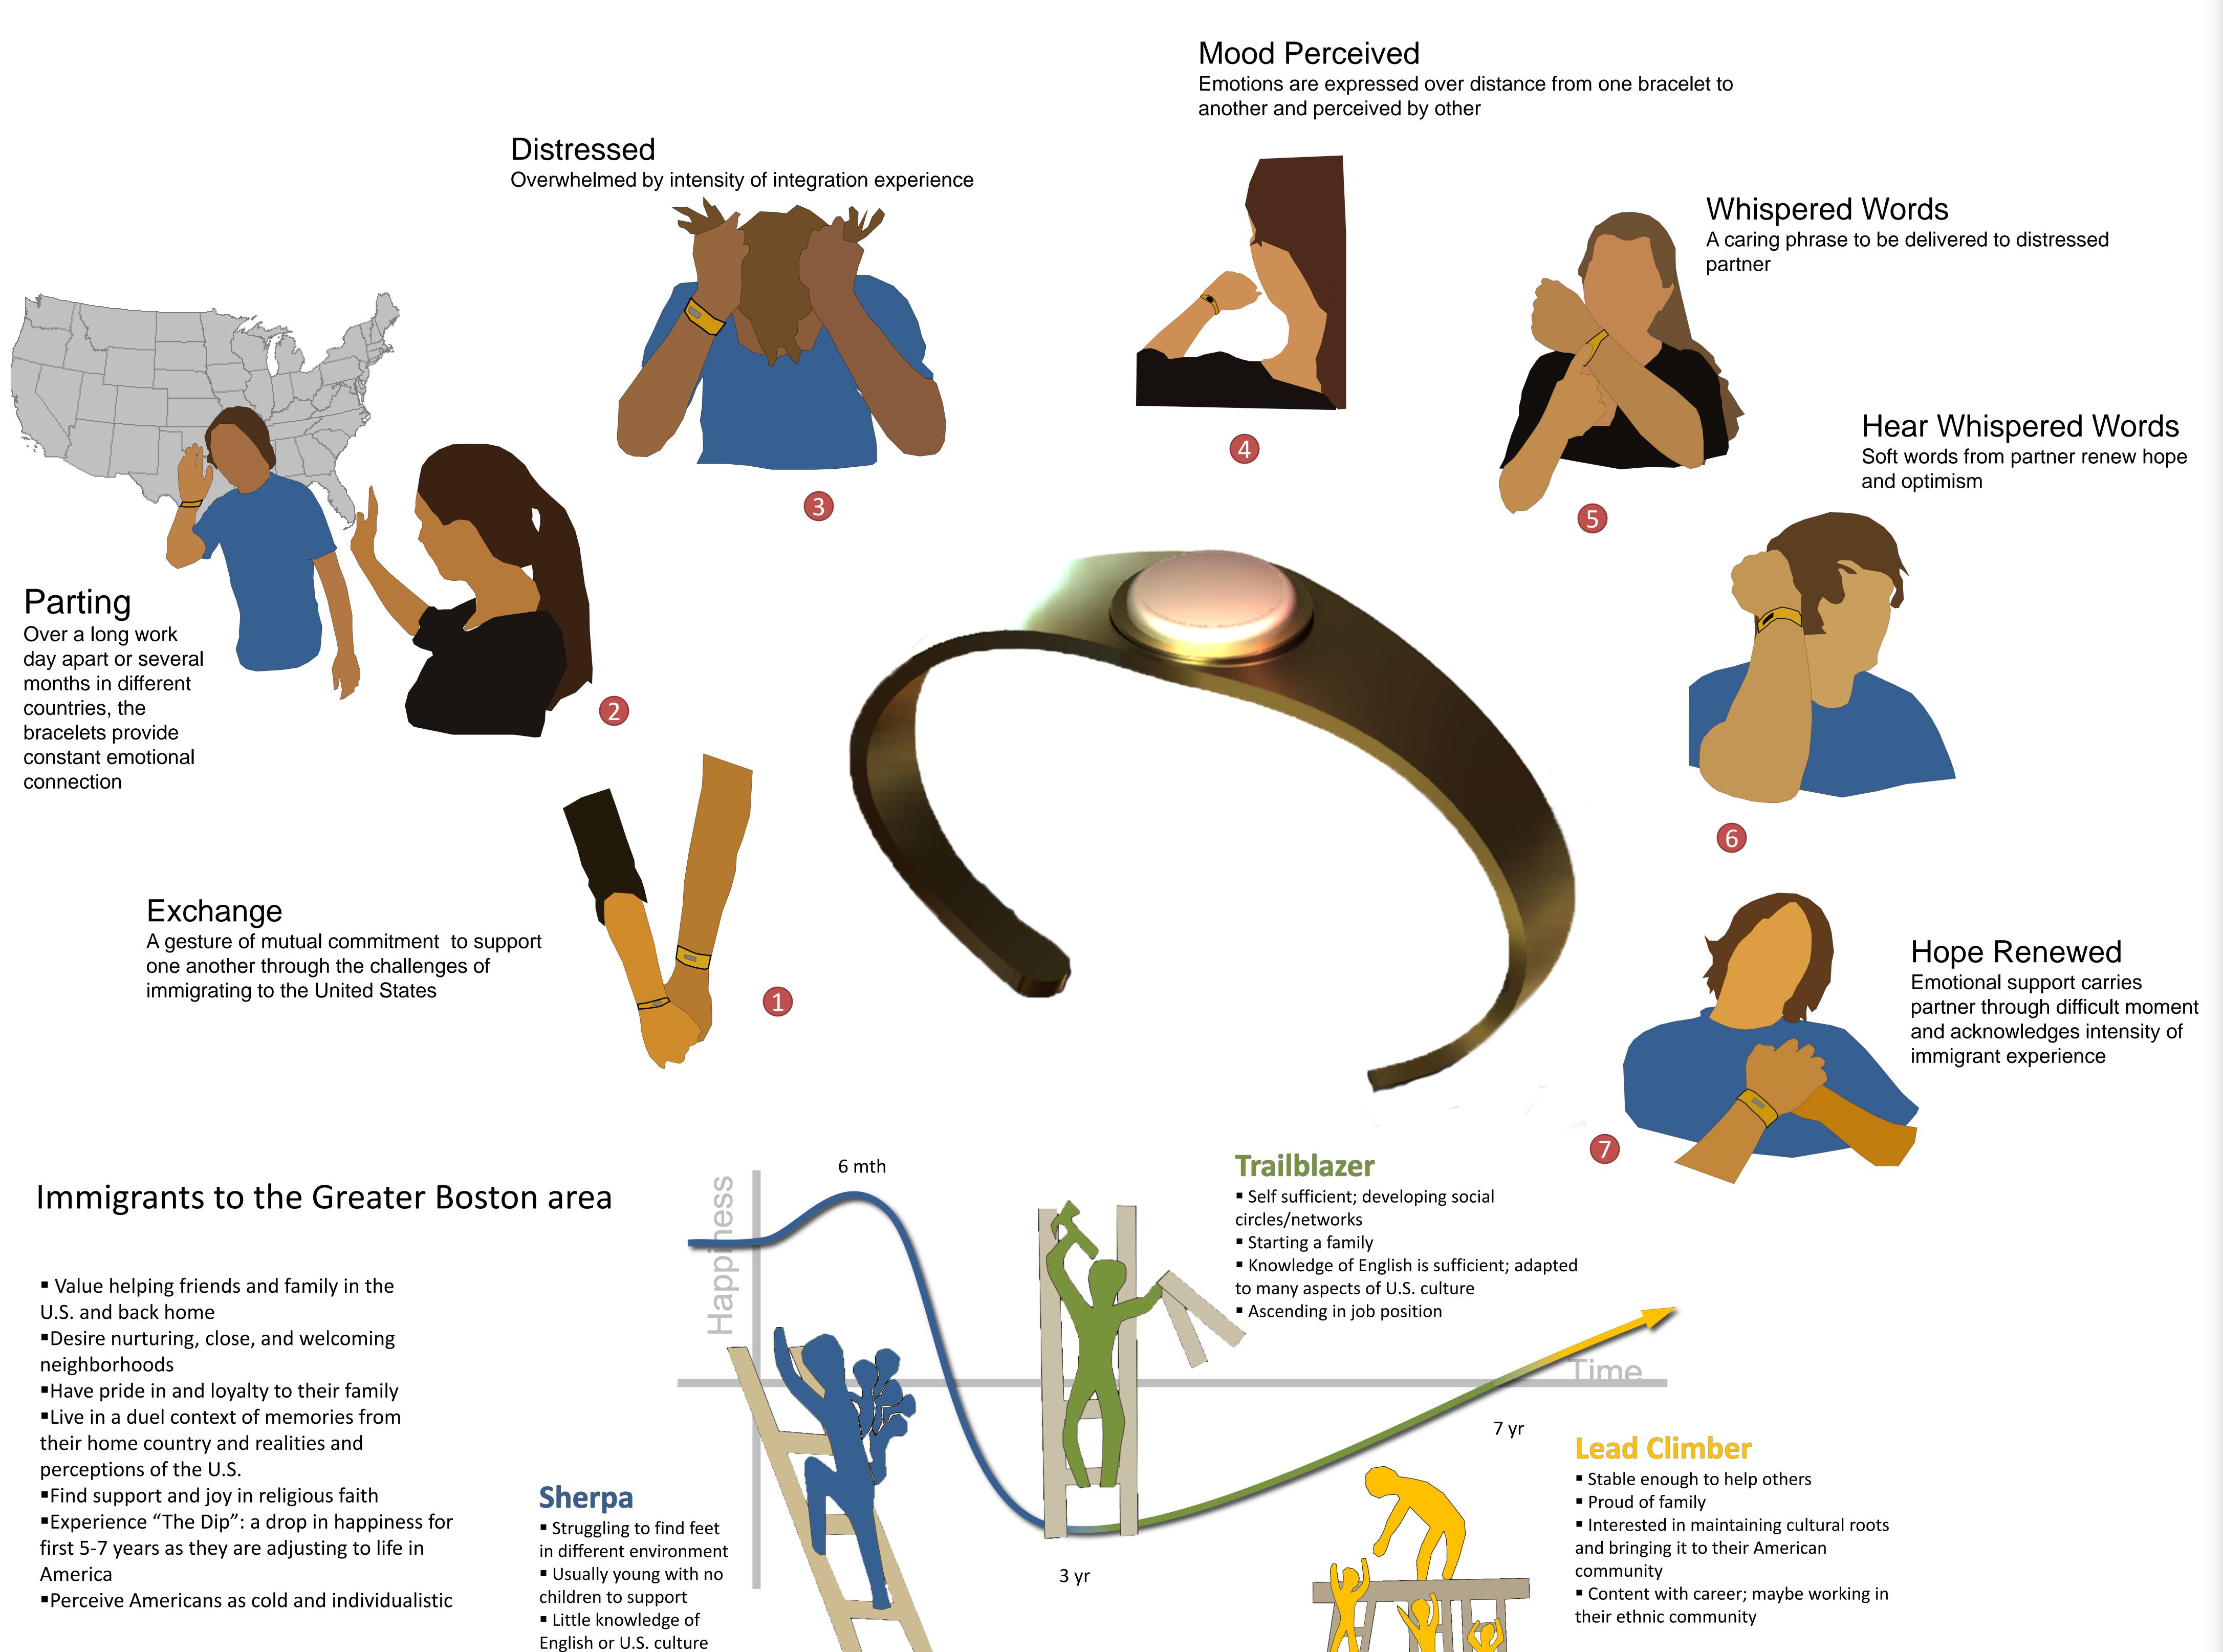

56

Lights on the end of the bracelet indicate different states:

- Blue light lit until message is heard by partner
- Yellow light lit until message is heard
- White horizontal light indicates charge remaining