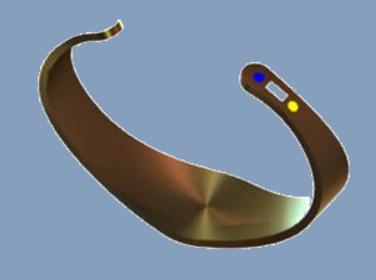

## FEATURES

3

 Bio-sensor embedded in the bracelet band takes readings of physiological state to detect mood

4

- Embedded stone transitions from white to dark as partner becomes more distressed
- Light polarizers are responsible for color change
- Transmission of information piggybacks on existing cellular networks